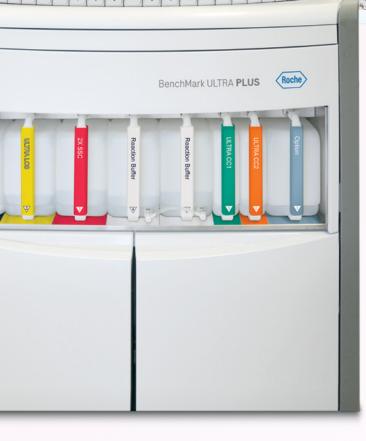

- New light notifications communicate instrument status from across the lab
- New retractable work surface gives techs additional space to work while at the instrument
- New bulk reagent color-coded clips make bulk reagent loading easier and minimize errors
- New remote access allows you to view, manage, complete, and print system data remotely
- New integrated communication allows streamlined data management and inventory tracking across all host computers

#### Flexible solutions

New features based on user feedback:

- New configuration is shorter than the BenchMark ULTRA
- New integrated touchscreen reduces bottlenecks by allowing many functions to be done at the instrument
- VSS 14.x software allows for easier navigation of inventory management and ordering through a new filter as well as lot-to-lot validation on the same instrument
- New proprietary waste management solution degrades DAB to less than 5 ppb meeting most stringent municipality requirements for nonhazardous waste

#### Quality is at the core

Proven BenchMark technologies deliver the right stain at the right time:

- Flexible, independent temperature control for individual slide staining optimization
- Proven staining technology of air vortex mixing with LCS create a reaction chamber allowing full slide coverage with 100ul of reagent
- New slide drawer design mitigates fluid ingress and egress resulting in continuous and highly-reliable drawer performance
- VSS 14.x software has new and expanded reporting capabilities including QA/QC