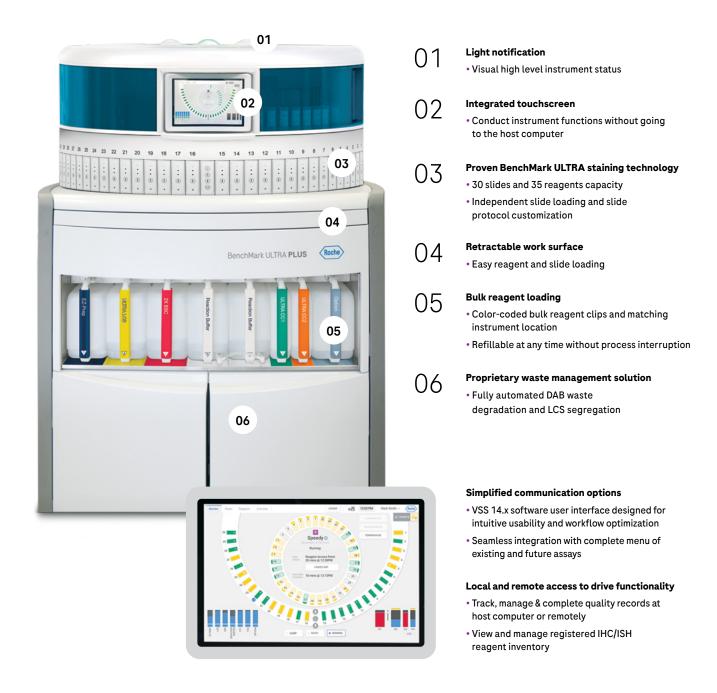

# Optimized workflow. Flexible solutions. Quality is at the core. Built upon the proven technology of the BenchMark ULTRA

Optimized workflow

Improve usability while enabling time for more value- added activities through:

- New light notifications communicate instrument status from across the lab
- New retractable work surface gives techs additional space to work while at the instrument
- New bulk reagent color-coded clips make bulk reagent loading easier and minimize errors
- New remote access allows you to view, manage, complete, and print system data remotely
- New integrated communication allows streamlined data management and inventory tracking across all host computers

#### Flexible solutions

New features based on user feedback:

- New configuration is shorter than the BenchMark ULTRA
- New integrated touchscreen reduces bottlenecks by allowing many functions to be done at the instrument
- VSS 14.x software allows for easier navigation of inventory management and ordering through a new filter as well as lot-to-lot validation on the same instrument
- New proprietary waste management solution degrades DAB to less than 5 ppb meeting most stringent municipality requirements for nonhazardous waste

#### Quality is at the core

Proven BenchMark technologies deliver the right stain at the right time:

- Flexible, independent temperature control for individual slide staining optimization
- Proven staining technology of air vortex mixing with LCS create a reaction chamber allowing full slide coverage with 100ul of reagent
- New slide drawer design mitigates fluid ingress and egress resulting in continuous and highly-reliable drawer performance
- VSS 14.x software has new and expanded reporting capabilities including QA/QC