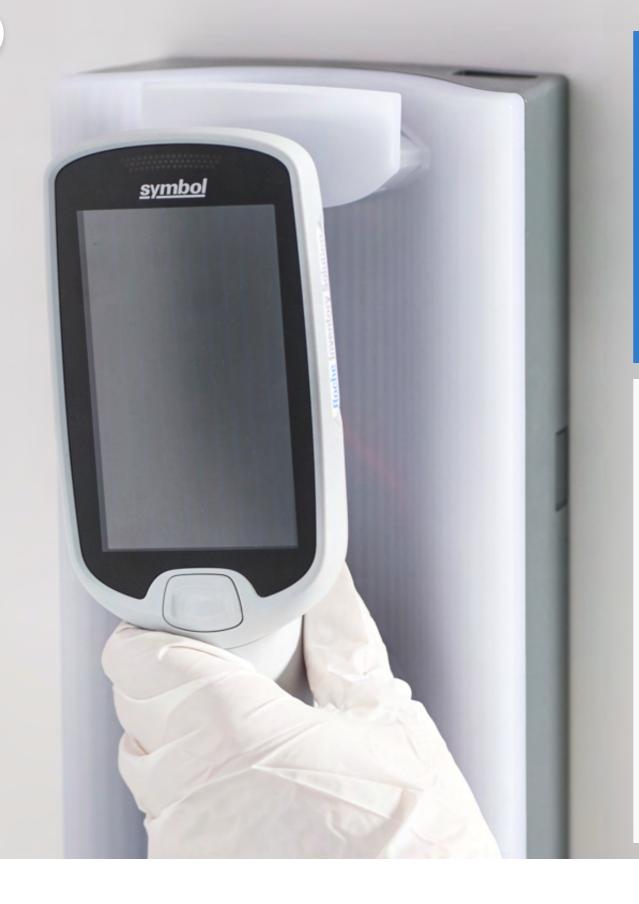

By eliminating time-consuming manual tracking and simplifying reorders, you can spend less time in the stock room and more time in the lab.

The user-friendly handheld lets you check products in or out with the click of a button.

Staying informed and in control is as easy as scanning a barcode.