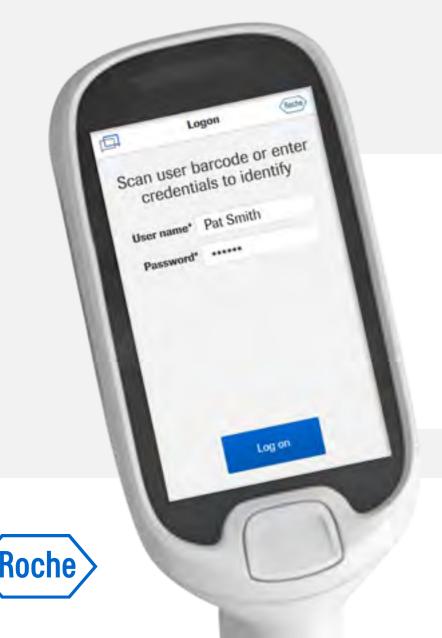

By eliminating time-consuming manual tracking and simplifying reorders, you can spend less time in the stock room and more time in the lab.

The user-friendly handheld lets you check products in or out with the click of a button.

 Insights start at the point-of-scan, showing you expiry dates and quantity, and giving you the option to adjust preorder values

The Web-based application provides realtime updates on your current inventory.

 An intuitive user interface ensures you can easily obtain the information you need to run your lab, your way