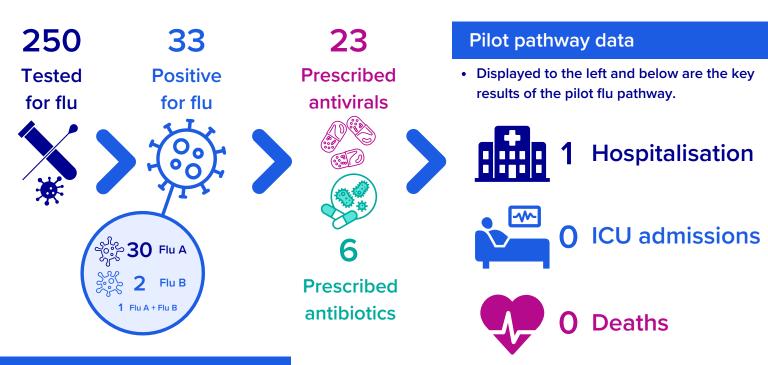

## What happened?

- Between December 2022 and March 2023, 9 GP practices in Yorkshire and the North West took part in a pilot for a new flu patient community pathway using a point of care test
- A target population of around 43,000 clinically at-risk patients were encouraged to visit their GP to take a flu test upon developing flu symptoms
- Based on national averages for flu surveillance, an estimated 17 hospitalisations, 4 deaths, and 1 ICU admission were avoided due to the pilot