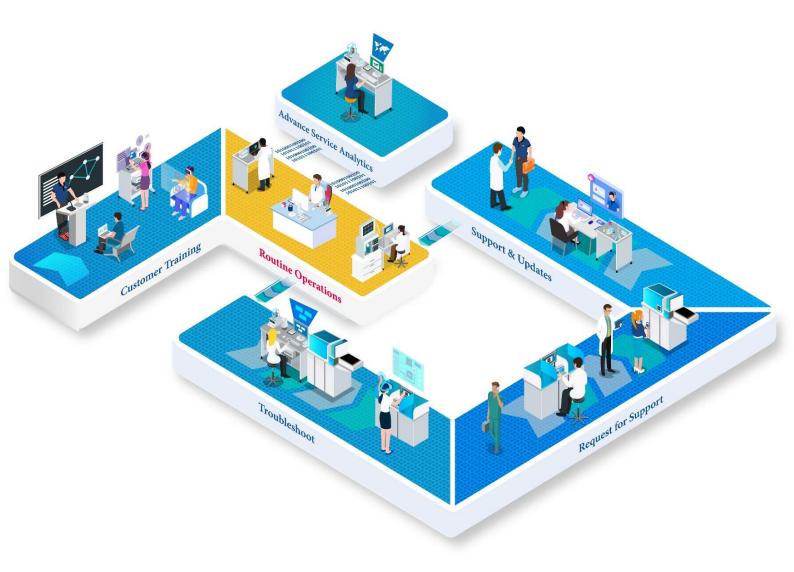

# Roche Digital Service Experience transforms the way we meet your digital service needs

Powered by Roche DiaLog and Roche Remote CareGiver, we ensure your laboratory operates at maximum operational efficiency

#### **Support Request**

Create a new support request quickly and monitor its status online, saving time & avoiding phone calls

Request for Support

#### **User Assistance**

Troubleshoot

Interactive user documentation with step-by-step guidance to be used during troubleshooting

## **Roche DiaLog is built with you in mind** *Available to you, anytime, anywhere*

Scan to find out more about **Roche DiaLog** & contact your local Roche agent to find out what is available for you!

Roche believes in security by design and developed each solution according to state-of-the-art standards, build from the ground up.