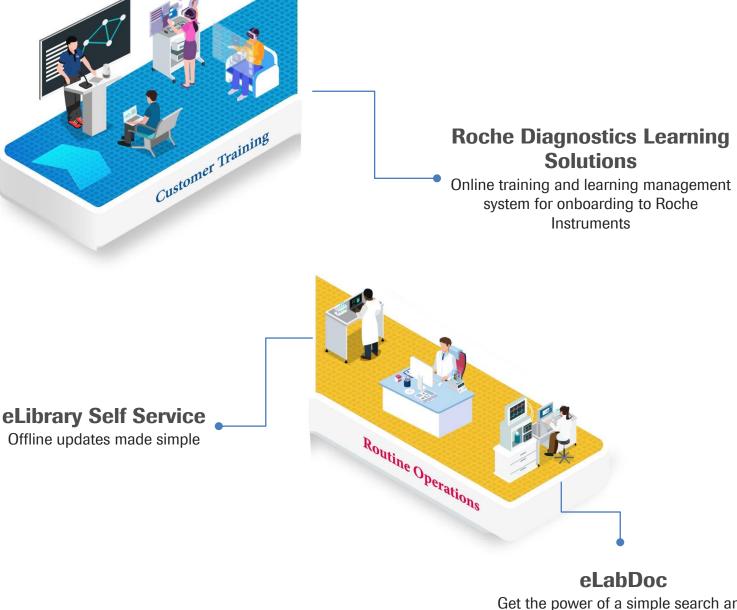

### Simplify your everyday tasks

Your personal Roche Digital Workspace Your gateway to **future digital services** 

Get the power of a simple search and download function for product related document

Empower your everyday at www.dialog.roche.com

#### **Support Request**

Create a new support request quickly and monitor its status online, saving time & avoiding phone calls

Request for Support

#### **User Assistance**

Troubleshoot

Interactive user documentation with step-by-step guidance to be used during troubleshooting