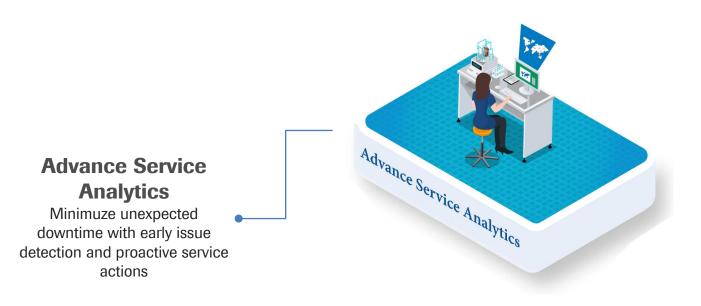

Simplify your everyday tasks

Your personal Roche Digital Workspace Your gateway to **future digital services** 



Get the power of a simple search and download function for product related document

Empower your everyday at www.dialog.roche.com







An intelligent digital workspace designed for you

#### **Support Request**

Create a new support request quickly and monitor its status online, saving time & avoiding phone calls

Request for Support

#### **User Assistance**

Troubleshoot

Interactive user documentation with step-by-step guidance to be used during troubleshooting

## **Roche DiaLog is built with you in mind** *Available to you, anytime, anywhere*



Scan to find out more about **Roche DiaLog** & contact your local Roche agent to find out what is available for you!











Roche believes in security by design and developed each solution according to state-of-the-art standards, build from the ground up.

Roche Remote CareGiver