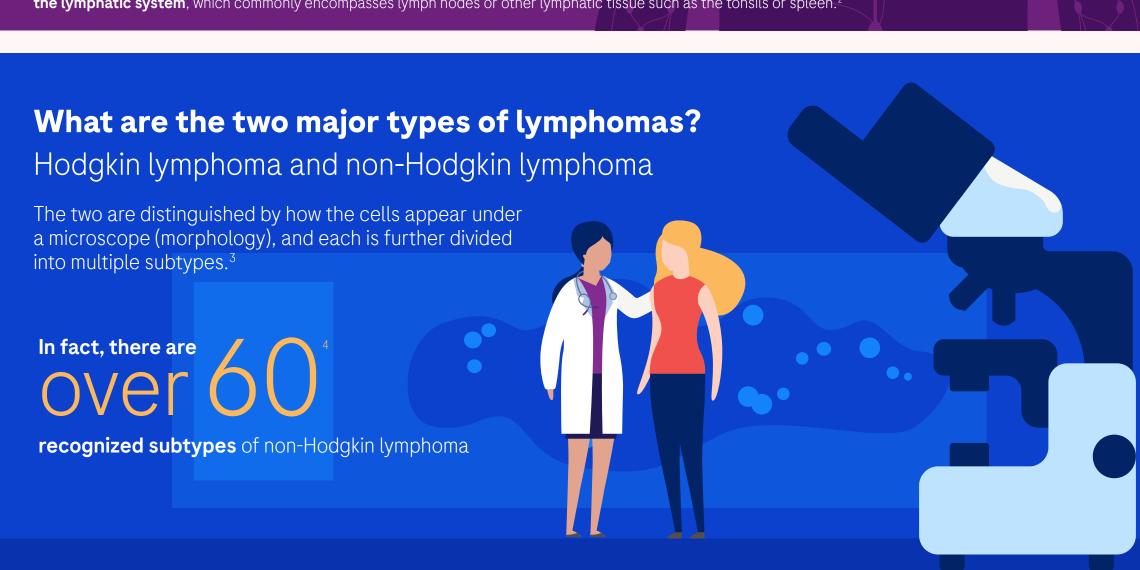

## Lymphoma facts













and advanced diagnostics have shown to improve patient outcomes. Examples include the VENTANA® Kappa and Lambda Dual ISH mRNA Probe Cocktail assay, monoclonal antibody therapy, CAR-T treatments (gene editing), as well as stem cell transplants.9 Traditional therapies like chemotherapy and radiation may be options as well.

Newer targeted treatments

## Roche Diagnostics brings many highly effective technologies together to diagnose and manage lymphoma including the new VENTANA

Kappa and Lambda Dual ISH mRNA Probe Cocktail.











A number of exciting products are in development now, including artificial intelligence algorithms to help in the diagnosis and risk stratification of B-Cell lymphomas.

5 American Cancer Society. Non-Hodgkin Lymphoma: Detection, Diagnosis, Staging: