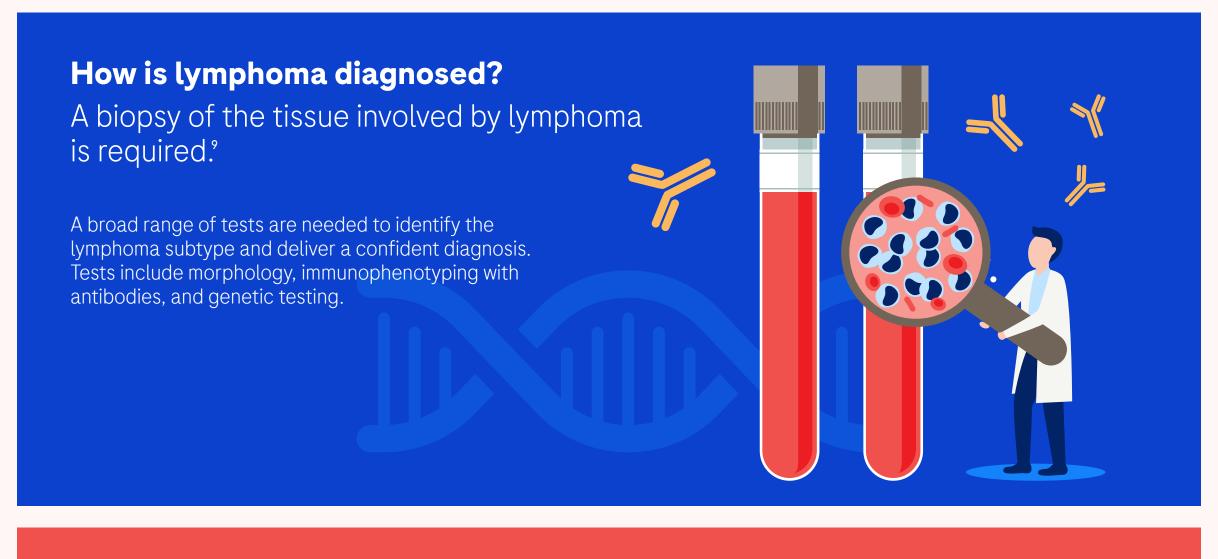

## Lymphoma facts

and advanced diagnostics have shown to improve patient outcomes. Examples include the VENTANA® Kappa and Lambda Dual ISH mRNA Probe Cocktail assay, monoclonal antibody therapy, CAR-T treatments (gene editing), as well as stem cell transplants.9 Traditional therapies like chemotherapy and radiation may be options as well.