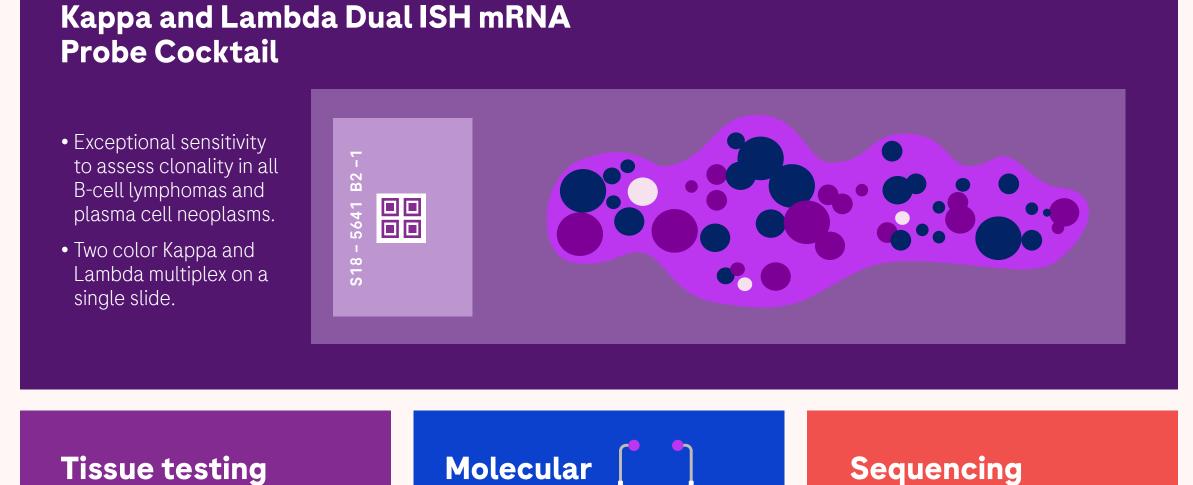

## Lymphoma facts

and advanced diagnostics have shown to improve patient outcomes. Examples include the VENTANA® Kappa and Lambda Dual ISH mRNA Probe Cocktail assay, monoclonal antibody therapy, CAR-T treatments (gene editing), as well as stem cell transplants.9 Traditional therapies like chemotherapy and radiation may be options as well.

## Roche Diagnostics brings many highly effective technologies together to diagnose and manage lymphoma including the new VENTANA

Kappa and Lambda Dual ISH mRNA Probe Cocktail.

A number of exciting products are in development now, including artificial intelligence algorithms to help in the diagnosis and risk stratification of B-Cell lymphomas.