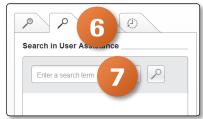

## **Context Sensitive Help**

- 6. The **Search** tab will allow you to search for topics
- 7. Type your search criteria in the field and click Enter or the

- 8. The **Table of contents** tab will give you visibility to a full table of contents
- 9. Choose the topic you wish to view from the list