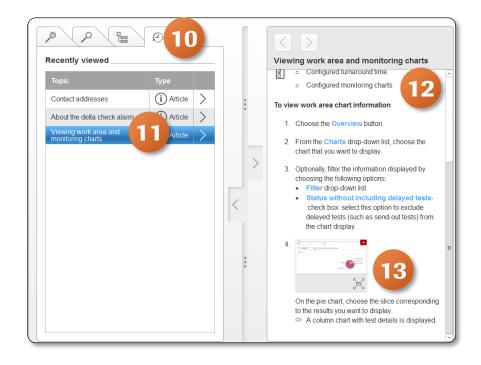

- 10. The **Recently viewed** tab shows all topics that have been searched
- 11. Select a topic to view
- 12. The detail screen will show more information.
- 13. If an image is present in the detail screen, click on the