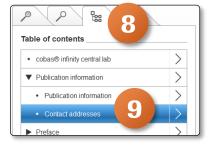

## **Context Sensitive Help**

- 6. The **Search** tab will allow you to search for topics
- 7. Type your search criteria in the field and click Enter or the

- 8. The **Table of contents** tab will give you visibility to a full table of contents
- 9. Choose the topic you wish to view from the list