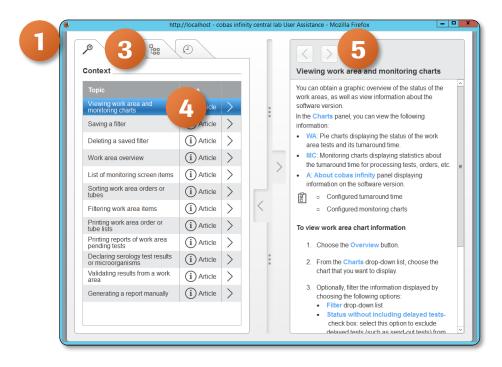

- 1. Once logged into cobas infinity, click on F1 from anywhere in the cobas® infinity software. This will open the User Guide.
- 2. You also have the option to chose the 101 button on the Overview bar to access the same menu
- 3. The Context tab shows a list of topics that pertain to the screen you are currently viewing in cobas infinity
- 4. By selecting a topic on the left, the right will populate with detail about that topic
- 5. The arrow buttons at the top of the User Assistance window will allow you to move backwards or forward in browsing history topics

## **Context Sensitive Help**

- 6. The **Search** tab will allow you to search for topics
- 7. Type your search criteria in the field and click Enter or the

- 8. The **Table of contents** tab will give you visibility to a full table of contents
- 9. Choose the topic you wish to view from the list