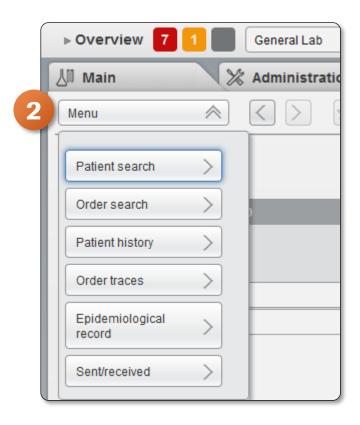

## **General Search Capabilities**

You can search for patients and orders from the main screen without needing to access the corresponding submenus.

1. From the working space, choose the **Search** tab

- 2. Click on **Menu** to view the following options
  - Patient search: search for a given patient in the software
  - Order search: search for a given order in the software
  - Patient history: search for orders and tests associated with a given patient
  - Order traces: check the actions performed on a given order or on all the orders of a given patient
  - Sent/received: search for samples already sent or pending to be sent to health centers, as well as sample results received by health centers