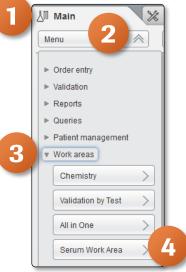

## **Assigning a Favorite**

You can assign shortcuts to your most frequently used screens to be able to access them quickly from the Overview screen.

- 1. For this example, we are gong to favorite a Work Area. Once logged into cobas infinity, select the Main tab
- 2. Click on Menu
- 3. Navigate to the screen you want to favorite. For this example, we are going to select **Work areas**
- 4. Select the Work area you would like to favorite **Please note:** The Work area names are customized per laboratory. What you see in our example may not reflect the names of your laboratory Work area.

- 5. Click on the Star button to add this screen to your favorites
- 6. Navigate back to the Overview screen to confirm this screen is now a favorite by clicking on **Overview** at the top of the screen